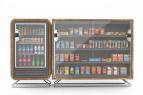

## Venduni Smart Cabinets

Just grab & go for refrigerated, frozen and room temp. La Duni award-winning products 24/7

La Duni Smart cabinets are an intelligent replacement for traditional vending experiences and the first Al-enabling retail solution. Engaging shoppers like never before with grab-and-go convenience, autonomous checkout, smart interaction and big data analysis powered by computer vision and deep learning.

## **Key Features**

#### Accuracy Rate > 99%

Unlock the retailing power of human hand delivery with active computer vision technology recognizing products selected in real time.

#### **Smart Display**

Customizable merchandising for any product category.

#### **Easy Deployment**

Deploy a fully integrated new smart cabinet or upgrade your existing cabinets or coolers with our intelligent retailing retrofit kit.

#### **Payment Flexibility**

Easily pay via mobile app, mobile wallets, credit card tap/swipe or QR code.

#### **Intelligent Operation**

Fully integrated VMS system provides real-time operational data and analytics to track inventory, schedule replenishment, analytics for business intelligence insights, merchandise and price changes all displayed centrally or on your mobile.

Optional colors: black exterior, white exterior, stainless exterior

Multi-functional touch screen payment housing, support swipe/tap/insert credit card, scan QR code, and optical interaction.