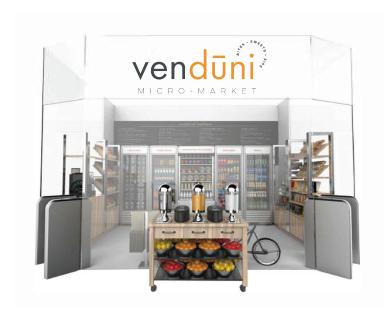

## Venduni Smart Markets

### No lines, no checkout - Just grab & go

Venduni's Smart Micro Markets revolutionize how consumers shop. No more lines at cash registers or the inconvenience of self-checkout bar scanning. The Al-based smart shops can accurately recognize the identities of customers, their trajectory of movements as well as their other actions during shopping using the computer vision-based dynamic recognition technology and advanced semantic action recognition technology, and can automatically generate the bills and charge customers after they have left. The big data analysis based on deep machine learning helps to realize smart operations and intelligent decision-making, to increase management efficiency for retailers at a lower cost, and to provide a more convenient shopping experience for customers.

## Standard specification \_

A standard smart shop is recommended to be ~15 square meters, and 3.5 meters of height. It can be customized according to the actual site area and requirements of clients.