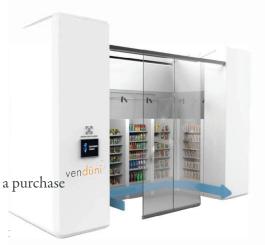

## Shop & Go Convenience

Step 1: [OO]

Scan QR Code or swipe credit card to open the door

Our systems are secure, accurate and fast suitable for placement in public or captive markets. Set them as an end cap in an existing store, create a 24/7 store front or create a new stand-alone destination. Eliminate the inconvenience of bar scanning or waiting in line and unlock the benefits of Venduni Shop & Go Convenience.

**Step 2:** 

Step 3:

Grab whatever you want

Close the door and leave. The payment is triggered automatically

a. Multi sebor capabilities CV, Weight

վ|ի

b. Optional Voice Assistance and Age verification

c. Optional Data Analytics