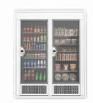

## Venduni Smart Markets

### No lines, no checkout - Just grab & go

Venduni's Smart Micro Markets revolutionize how consumers shop. No more lines at cash registers or the inconvenience of self-checkout bar scanning. The Al-based smart shops can accurately recognize the identities of customers, their trajectory of movements as well as their other actions during shopping using the computer vision-based dynamic recognition technology and advanced semantic action recognition technology, and can automatically generate the bills and charge customers after they have left. The big data analysis based on deep machine learning helps to realize smart operations and intelligent decision-making, to increase management efficiency for retailers at a lower cost, and to provide a more convenient shopping experience for customers.

## Venduni Smart Markets Just Grab & Go

## Standard specification \_

A standard smart shop is recommended to be ~15 square meters, and 3.5 meters of height. It can be customized according to the actual site area and requirements of clients.