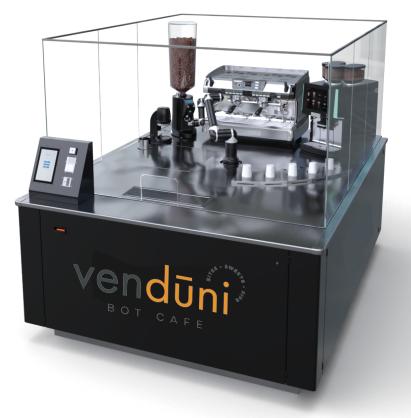

## Venduni Bot Cafe

### No barista no problem

Venduni's Bot Cafe is a ready robotic coffee station. The only worker here is a barista coffee robotic arm that brews delicious coffee 24/7. It's today's most advanced coffee bar solution developed by Rozum Robotics LLC. The framework materials of the coffee station are light, long-lasting and approved for use in the food industry. Transparent panels allow your visitors enjoy the show of robot brewing coffee.

### Coffee Station

- Coffee station size: 2,6m x 2m
- Coffee station weight: 1500 kg
- **POS**: 10" multi-language touch screen. The system accepts payments by card or phone.
- **Grinders:** corrosion-resistant grinders with 65 mm burrs grind up to 13kg of beans per hour.
- **Tampers:** ground beans pressing in 1.3 seconds with consistent pressure accuracy up to +/-1kg.
- Coffee machine: professional Italian Nuova Simonelli coffee machine.
- Water storage tank: over 150 liters
- Milk storage: airtight 60-liter refrigerator with a temperature sensor
- Whipping system: milk goes through a food-grade, heat-resistant hose that doesn't affect the coffee taste. Sensors track the pump speed and control milk frothing.
- **Flavors system:** 5 syrup dispensers available
- Waste System: two 20-liter cans for wastewater, a special container for coffee grounds. The system should be cleaned only one time per day to keep operating smoothly
- **Security system:** Two 105° cameras stream a live view of your coffee station in 1900x1980p video. You can see it 24/7 on any device you choose.
- Real-time statistics: The cloud-based software ensures the security of robotic café data (cash flow, revenues, etc.), which can be backed up anytime.