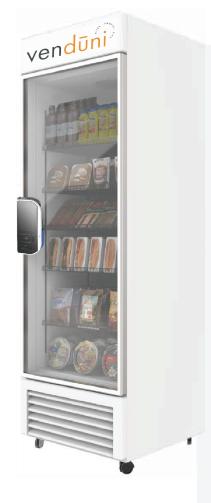

## Venduni Smart Cabinets

Just grab & go for refrigerated, frozen and room temp. La Duni award-winning products 24/7

La Duni Smart cabinets are an intelligent replacement for traditional vending experiences and the first Al-enabling retail solution. Engaging shoppers like never before with grab-and-go convenience, autonomous checkout, smart interaction and big data analysis powered by computer vision and deep learning.

Optional colors: black exterior, white exterior, stainless exterior

Multi-functional touch screen payment housing, support swipe/tap/insert credit card, scan QR code, and optical interaction.