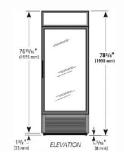

d. Optional Video advertising. Show a topper screen somewhere

e. New Venduni payment portal and white label payment APP

f. Central control VMS system

g. IOT solution

| Model           | Doors |         | Cabinet Dimensions<br>(inches)<br>(mm) |               |                |            |          |            |                |                                            |                                    |
|-----------------|-------|---------|----------------------------------------|---------------|----------------|------------|----------|------------|----------------|--------------------------------------------|------------------------------------|
|                 |       | Shelves | W                                      | D+            | н              | HP         | Voltage  | Amps       | NEMA<br>Config | Cord<br>Length<br>(total ft.)<br>(total m) | Crated<br>Weight<br>(lbs.)<br>(kg) |
| GDM-26-HC~TSL01 | 1     | 5       | 30<br>762                              | 29 7/8<br>759 | 78 5/8<br>1998 | 1/3<br>N/A | 115/60/1 | 5.4<br>N/A | 5-15P          | 9<br>2.74                                  | 325<br>148                         |