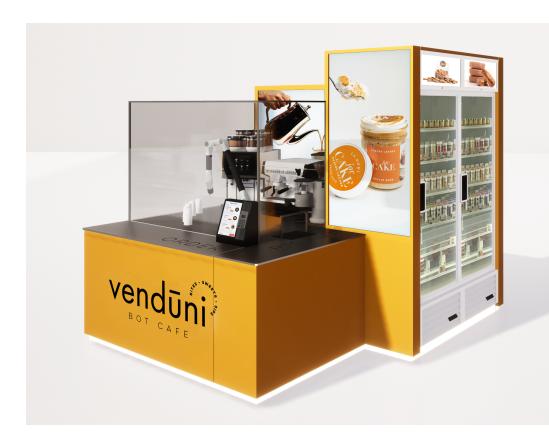

## Venduni Bot Cafe

### No barista no problem

Venduni's Bot Cafe is a ready robotic coffee station. The only worker here is a barista coffee robotic arm that brews delicious coffee 24/7. It's today's most advanced coffee bar solution developed by Rozum Robotics LLC. The framework materials of the coffee station are light, long-lasting and approved for use in the food industry. Transparent panels allow your visitors enjoy the show of robot brewing coffee.

The Bot-cafe with integrated smart cabinets provides the ultimate market shopping experience in a self sufficient and efficient small foot print kiosk package.

Gourmet coffee & hot drinks made to order and paired with La DUNI wide range of sweet and savory products. The perfect solution to self service smart convenience hospitality.