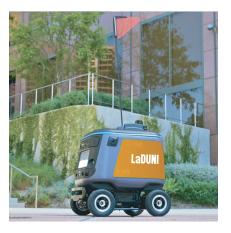

# **Dunivery Bot Fleet with Kiwibots**

The future of delivery.

Have La Duni award-winning products a click away.

In collaboration with Kiwibots, Venduni will be able to offer affordable, autonomous and self-driven, bot delivery within a 1.5 mile radius from the base store to customers that prefer a faster, safer,

more convenient and economical alternative to regular delivery services that charge a fortune for each delivery. This bots are supervsed from an oprations control base in addition to implementing the lates vision technology, GPS and cellular support. To insure timely and safe delivery as well as smart routing protocols. The Dunivery Bot Fleet will be an important key element of the roll out strategy.