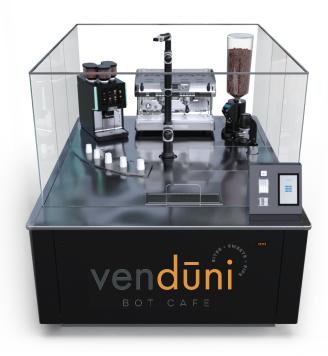

## Venduni Bot Cafe

### No barista no problem

Venduni's Bot Cafe is a ready robotic coffee station. The only worker here is a barista coffee robotic arm that brews delicious coffee 24/7. It's today's most advanced coffee bar solution developed by Rozum Robotics LLC. The framework materials of the coffee station are light, long-lasting and approved for use in the food industry. Transparent panels allow your visitors enjoy the show of robot brewing coffee.

### Coffee Station

- Coffee station size: 2,6m x 2m
- Coffee station weight: 1500 kg
- **POS**: 10" multi-language touch screen. The system accepts payments by card or phone.
- **Grinders:** corrosion-resistant grinders with 65 mm burrs grind up to 13kg of beans per hour.
- **Tampers:** ground beans pressing in 1.3 seconds with consistent pressure accuracy up to +/-1kg.
- Coffee machine: professional Italian Nuova Simonelli coffee machine.
- Water storage tank: over 150 liters
- Milk storage: airtight 60-liter refrigerator with a temperature sensor
- Whipping system: milk goes through a food-grade, heat-resistant hose that doesn't affect the coffee taste. Sensors track the pump speed and control milk frothing.
- **Flavors system:** 5 syrup dispensers available
- Waste System: two 20-liter cans for wastewater, a special container for coffee grounds. The system should be cleaned only one time per day to keep operating smoothly
- **Security system:** Two 105° cameras stream a live view of your coffee station in 1900x1980p video. You can see it 24/7 on any device you choose.
- Real-time statistics: The cloud-based software ensures the security of robotic café data (cash flow, revenues, etc.), which can be backed up anytime.