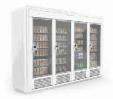

## Venduni Smart Markets

### No lines, no checkout - Just grab & go

Venduni's Smart Micro Markets revolutionize how consumers shop. No more lines at cash registers or the inconvenience of self-checkout bar scanning. The Al-based smart shops can accurately recognize the identities of customers, their trajectory of movements as well as their other actions during shopping using the computer vision-based dynamic recognition technology and advanced semantic action recognition technology, and can automatically generate the bills and charge customers after they have left. The big data analysis based on deep machine learning helps to realize smart operations and intelligent decision-making, to increase management efficiency for retailers at a lower cost, and to provide a more convenient shopping experience for customers.

## Venduni Smart Markets Just Grab & Go

## Standard specification \_

A standard smart shop is recommended to be ~15 square meters, and 3.5 meters of height. It can be customized according to the actual site area and requirements of clients.