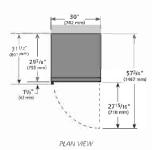

d. Optional Video advertising. Show a topper screen somewhere

e. New Venduni payment portal and white label payment APP

f. Central control VMS system

g. IOT solution

| Model           | Doors |         | Cabinet Dimensions<br>(inches)<br>(mm) |               |                |            |          |            |                |                                            |                                    |
|-----------------|-------|---------|----------------------------------------|---------------|----------------|------------|----------|------------|----------------|--------------------------------------------|------------------------------------|
|                 |       | Shelves | W                                      | D+            | н              | HP         | Voltage  | Amps       | NEMA<br>Config | Cord<br>Length<br>(total ft.)<br>(total m) | Crated<br>Weight<br>(lbs.)<br>(kg) |
| GDM-26-HC~TSL01 | 1     | 5       | 30<br>762                              | 29 7/8<br>759 | 78 5/8<br>1998 | 1/3<br>N/A | 115/60/1 | 5.4<br>N/A | 5-15P          | 9<br>2.74                                  | 325<br>148                         |