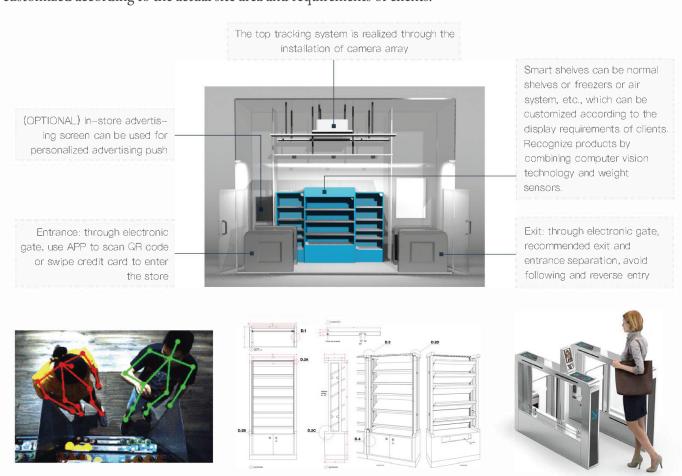

## Shop & Go Convenience

Step 1: [OO]

Scan QR Code or swipe credit card to open the door

Our systems are secure, accurate and fast suitable for placement in public or captive markets. Set them as an end cap in an existing store, create a 24/7 store front or create a new stand-alone destination. Eliminate the inconvenience of bar scanning or waiting in line and unlock the benefits of Venduni Shop & Go Convenience.

**Step 2:** 

Step 3:

Grab whatever you want

Close the door and leave. The payment is triggered automatically

a. Multi sebor capabilities CV, Weight

վ|ի

b. Optional Voice Assistance and Age verification

c. Optional Data Analytics

d. Optional Video advertising. Show a topper screen somewhere

e. New Venduni payment portal and white label payment APP

f. Central control VMS system

g. IOT solution

| Model           | Doors |         | Cabinet Dimensions<br>(inches)<br>(mm) |               |                |            |          |            |                |                                            |                                    |
|-----------------|-------|---------|----------------------------------------|---------------|----------------|------------|----------|------------|----------------|--------------------------------------------|------------------------------------|
|                 |       | Shelves | W                                      | D+            | н              | HP         | Voltage  | Amps       | NEMA<br>Config | Cord<br>Length<br>(total ft.)<br>(total m) | Crated<br>Weight<br>(lbs.)<br>(kg) |
| GDM-26-HC~TSL01 | 1     | 5       | 30<br>762                              | 29 7/8<br>759 | 78 5/8<br>1998 | 1/3<br>N/A | 115/60/1 | 5.4<br>N/A | 5-15P          | 9<br>2.74                                  | 325<br>148                         |