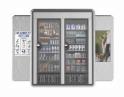

## Venduni Smart Cabinets

Just grab & go for refrigerated, frozen and room temp. La Duni award-winning products 24/7

La Duni Smart cabinets are an intelligent replacement for traditional vending experiences and the first Al-enabling retail solution. Engaging shoppers like never before with grab-and-go convenience, autonomous checkout, smart interaction and big data analysis powered by computer vision and deep learning.

Optional colors: black exterior, white exterior, stainless exterior

Multi-functional touch screen payment housing, support swipe/tap/insert credit card, scan QR code, and optical interaction.