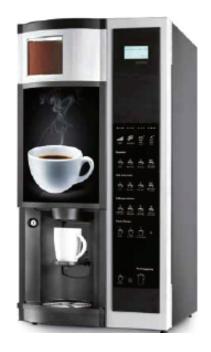

## 7100 Plus When only non espresso drinks are preferred

The modern, elegant Wittenborg 7100 Plus range have a cool and classic look. The design is characterized by a capacitive keyboard, which is enhanced by subtle LED backlights, a visible coffee canister and a large, attractive poster. The machine delivers delicious freshbrew coffee, coffee from whole beans and a large number of mixed drinks, from café au lait and steamy hot chocolate to hot water for tea.

- Intuitive user interface featuring a back-lit, touch sensitive keyboard
- Freshbrew coffee, bean2cup or instant coffee and three additional instant canisters
- Instant version with five canisters
- User-friendly capacitive selection panel, with up 4 pre-selections and 23 direct selections
- Cold water still or carbonated is optional
- Base cabinet and table plate available as accessories
- Freevend and compatible with cashless and other payment systems

Dimensions: H870\*W450\*D475mm Available versions: FB, B2C and IN