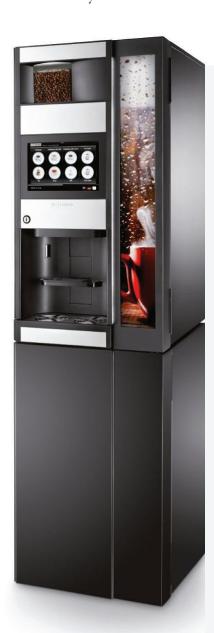

# Venduni Roborista Espresso Tower

Just grab a cup & go - 24/7

9100 is the new generation of Wittenborg vending machines, a further leap forward in design and technology based on its hugely successful predecessor, the 7100 Plus. 9100 Offers a wide spectrum of selections and choosing a drink is simplicity itself, thanks to the intuitive interface of the 10"HD touch screen, which visually guides the user. LED lights in the visible coffee canister enhance the look of the fresh coffee beans, and a light in the cup area shows you exactly where to place your cup. 9100 Delivers roast and ground coffee, coffee from whole beans and a large number of mixed drinks, from hot frothy cappuccino to creamy chocolate milk. Personalized drinks can easily be 'saved' to the machine by customers. Disclaimer base cabinet and table-plate available as accessories

## 9100 Wittenborg